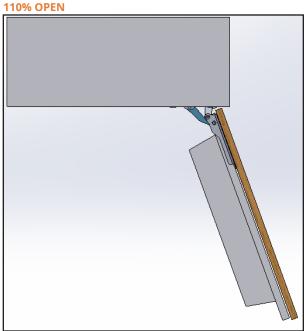

# SLIM-INTEGRATED SERIES APPLIANCE HINGES: SI.1 HINGE

Fueled by Vectis<sup>™</sup> motion control technology, the new Slim-Integrated Series Appliance Hinge, the SI.1 Hinge, provides high-end appliance manufacturers with a long-lasting, feature-packed concealed hinge solution.

The **SI.1 Hinge** not only allows appliances that are set between two sets of cabinets to match their look and create a seamless kitchen design, but its slim design allows the hinge to beautifully blend into the background of the appliance when the doors are open. Engineered to be reversible and available in multiple colors, the **SI.1 Hinge** is revolutionizing professional kitchen aesthetics and technology.