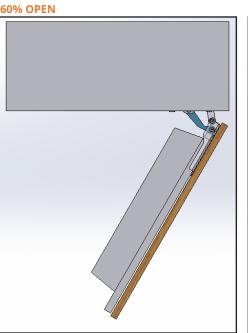

# SLIM-INTEGRATED SERIES APPLIANCE HINGES: SI.1 HINGE

Fueled by Vectis<sup>™</sup> motion control technology, the new Slim-Integrated Series Appliance Hinge, the SI.1 Hinge, provides high-end appliance manufacturers with a long-lasting, feature-packed concealed hinge solution.

The **SI.1 Hinge** not only allows appliances that are set between two sets of cabinets to match their look and create a seamless kitchen design, but its slim design allows the hinge to beautifully blend into the background of the appliance when the doors are open. Engineered to be reversible and available in multiple colors, the **SI.1 Hinge** is revolutionizing professional kitchen aesthetics and technology.