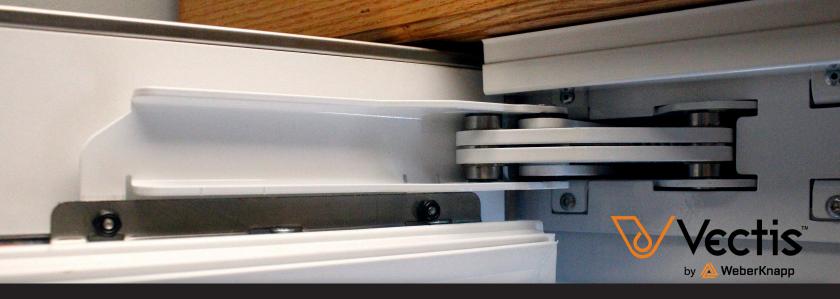

# SLIM-INTEGRATED SERIES APPLIANCE HINGES: SI.1 HINGE

Fueled by Vectis<sup>™</sup> motion control technology, the new Slim-Integrated Series Appliance Hinge, the SI.1 Hinge, provides high-end appliance manufacturers with a long-lasting, feature-packed concealed hinge solution.

The **SI.1 Hinge** not only allows appliances that are set between two sets of cabinets to match their look and create a seamless kitchen design, but its slim design allows the hinge to beautifully blend into the background of the appliance when the doors are open. Engineered to be reversible and available in multiple colors, the **SI.1 Hinge** is revolutionizing professional kitchen aesthetics and technology.