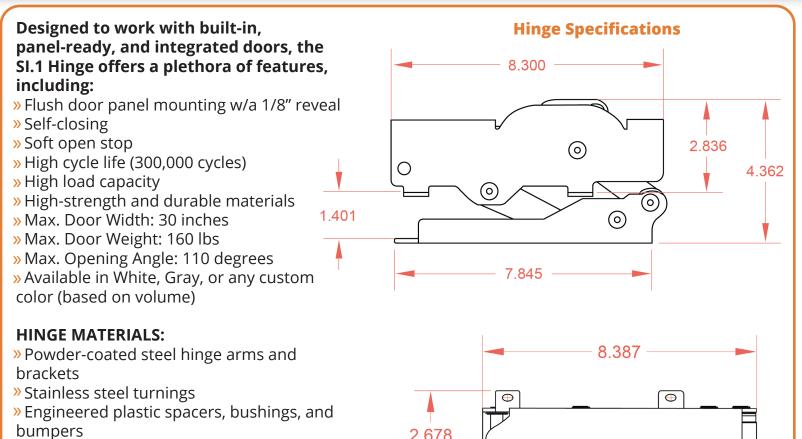

# SLIM-INTEGRATED SERIES APPLIANCE HINGES: SI.1 HINGE

Fueled by Vectis<sup>™</sup> motion control technology, the new Slim-Integrated Series Appliance Hinge, the SI.1 Hinge, provides high-end appliance manufacturers with a long-lasting, feature-packed concealed hinge solution.

The **SI.1 Hinge** not only allows appliances that are set between two sets of cabinets to match their look and create a seamless kitchen design, but its slim design allows the hinge to beautifully blend into the background of the appliance when the doors are open. Engineered to be reversible and available in multiple colors, the **SI.1 Hinge** is revolutionizing professional kitchen aesthetics and technology.

## SLIM-INTEGRATED SERIES APPLIANCE HINGES: SI.1 HINGE

٥Þ

- » Food safe grease
- »Zinc plated hardware and spring