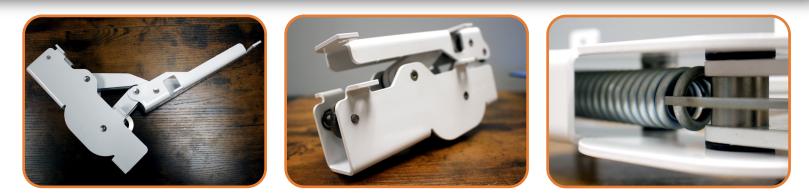

# SLIM-INTEGRATED SERIES APPLIANCE HINGES: SI.1 HINGE

Fueled by Vectis<sup>™</sup> motion control technology, the new Slim-Integrated Series Appliance Hinge, the SI.1 Hinge, provides high-end appliance manufacturers with a long-lasting, feature-packed concealed hinge solution.

The **SI.1 Hinge** not only allows appliances that are set between two sets of cabinets to match their look and create a seamless kitchen design, but its slim design allows the hinge to beautifully blend into the background of the appliance when the doors are open. Engineered to be reversible and available in multiple colors, the **SI.1 Hinge** is revolutionizing professional kitchen aesthetics and technology.

## SLIM-INTEGRATED SERIES APPLIANCE HINGES: SI.1 HINGE

٥Þ

- » Food safe grease
- »Zinc plated hardware and spring