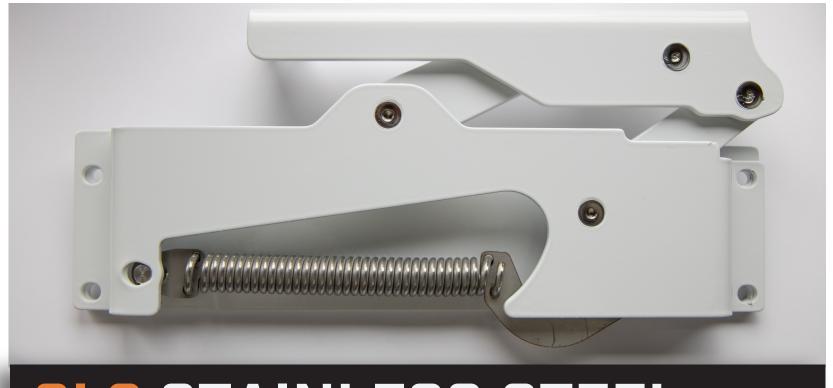

## SI.2 STAINLESS STEEL WINE COOLER HINGE.

Designed with Vectis motion control technology the SI.2 Wine Cooler Hinge, is the newest addition to our Slim-Integrated Appliance Hinge Series. It is the perfect addition for manufacturers looking for a concealed hinge solution that is reliable and feature-packed.

The SI.2 Hinge is revolutionizing professional kitchen aesthetics and technology with its capabilities and seamless design that allows it to blend into the background of the appliance when doors are open.

## **FEATURES:**

- Flush door panel mounting w/ a 1/8" reveal
- Self-closing
- High cycle life (150,000 cycles)
- High-strength and durable materials
- Max. Door Width: 24 inches
- Max. Door Weight: 40 Lbs
- Opening Angle: 110 degrees

## **HINGE MATERIALS:**

- Powder-coated (FDA-approved)
- Stainless steel hinge arms and brackets
- Stainless steel turnings
- Engineered plastic spacers, bushings
- Food safe grease
- Stainless Steel spring