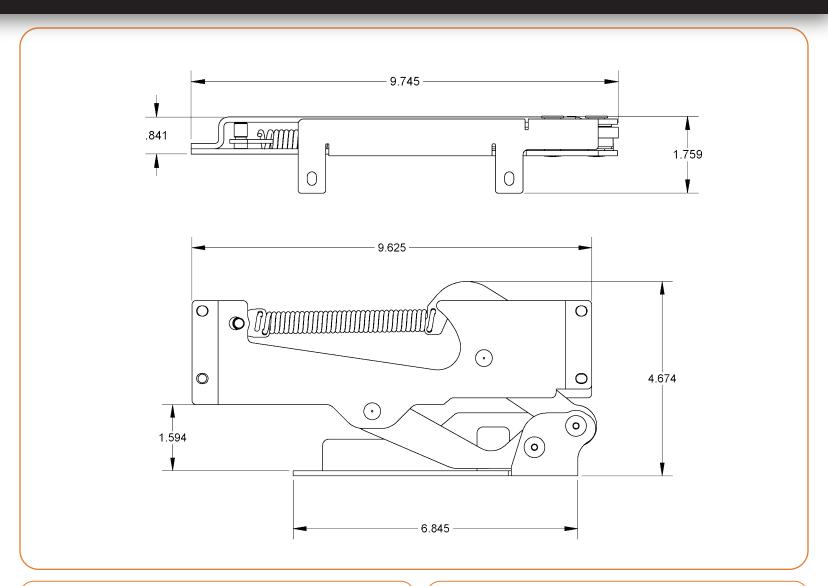

## **FEATURES:**

- Flush door panel mounting w/ a 1/8" reveal
- Self-closing
- High cycle life (150,000 cycles)
- High-strength and durable materials
- Max. Door Width: 24 inches
- Max. Door Weight: 40 Lbs
- Opening Angle: 110 degrees