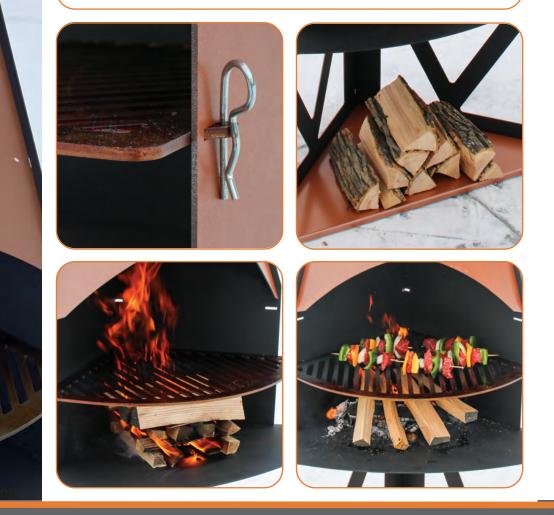

## CHIMINEA

- » Made in USA
- » Heavy Gage Steel Construction
- » Easy tab assembly
- » No tools required
- Enjoy a relaxing fire or insert the grate and grill up a feast!
- » Portable
- » Two grill heights to choose from
- » Easy to remove grill grate
- » Large bottom shelf for fire log storage
- » Easily remove ashes

Ships in plain steel so you can choose your own finish. We suggest a natural patina, hi-temp spray paint (as shown), or oil seasoned!