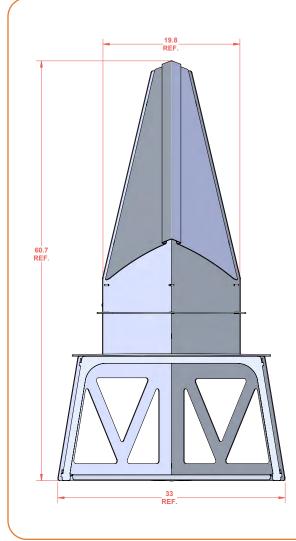

As part of the Smokin' Ugly family, the Chiminea is the perfect addition to your ultimate outdoor oasis! The innovative design makes tear down and assembly a breeze, no tools required! The Chiminea is great for the patio, back yard, or camp. It's easy tab assembly makes traveling simple.

## CHIMINEA

- » Made in USA
- » Heavy Gage Steel Construction
- » Easy tab assembly
- » No tools required
- Enjoy a relaxing fire or insert the grate and grill up a feast!
- » Portable
- » Two grill heights to choose from
- » Easy to remove grill grate
- » Large bottom shelf for fire log storage
- » Easily remove ashes