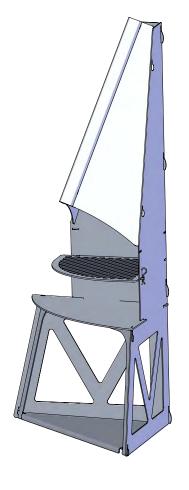

As part of the Smokin' Ugly family, the Chiminea is the perfect addition to your ultimate outdoor oasis! The innovative design makes tear down and assembly a breeze, no tools required! The Chiminea is great for the patio, back yard, or camp. It's easy tab assembly makes traveling simple.

## CHIMINEA

- » Made in USA
- » Heavy Gage Steel Construction
- » Easy tab assembly
- » No tools required
- Enjoy a relaxing fire or insert the grate and grill up a feast!
- » Portable
- » Two grill heights to choose from
- » Easy to remove grill grate
- » Large bottom shelf for fire log storage
- » Easily remove ashes