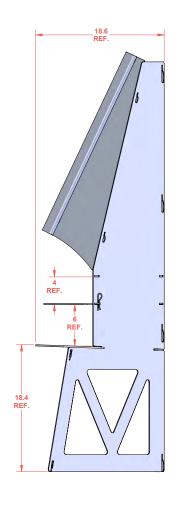

As part of the Smokin' Ugly family, the Chiminea is the perfect addition to your ultimate outdoor oasis! The innovative design makes tear down and assembly a breeze, no tools required! The Chiminea is great for the patio, back yard, or camp. It's easy tab assembly makes traveling simple.

## CHIMINEA

- » Made in USA
- » Heavy Gage Steel Construction
- » Easy tab assembly
- » No tools required
- Enjoy a relaxing fire or insert the grate and grill up a feast!
- » Portable
- » Two grill heights to choose from
- » Easy to remove grill grate
- » Large bottom shelf for fire log storage
- » Easily remove ashes