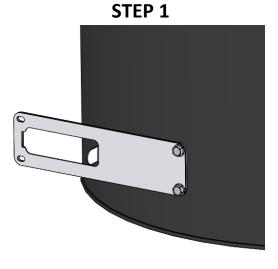

MOUNT INLET (ALL (3) PIECES) APPROXIMATELY 2" FROM BOTTOM. USING 3/8" HEX DRIVE ASSEMBLE (2) SELF-DRILLING SCREWS ON ONE END WHILE BENDING THE (3) PIECES AROUND THE DRUM, INSTALL THE OTHER (2)
SELF-DRILLING SCREWS. SLIDE OPEN THE DOOR AND EQUALLY LAYOUT AND DRILL (3) 1" DIA. HOLES, ON DRUM.