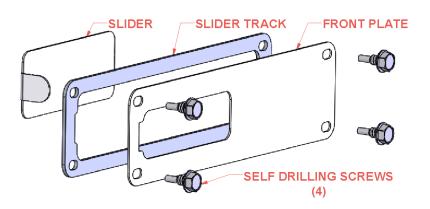

## 32555 INLET VENT KIT 32556 EXHAUST VENT KIT

INLET VENT PARTS LIST

EXHAUST VENT PARTS LIST

**TOOLS NEEDED:** 

PENCIL OR MARKER HAND DRILL ¼" TO 1" STEP DRILL 3/8" HEX DRIVE 5/32" ALLEN WRENCH 7/16" WRENCH OR SOCKET

MOUNT INLET (ALL (3) PIECES) APPROXIMATELY 2" FROM BOTTOM. USING 3/8" HEX DRIVE ASSEMBLE (2) SELF-DRILLING SCREWS ON ONE END WHILE BENDING THE (3) PIECES AROUND THE DRUM, INSTALL THE OTHER (2)
SELF-DRILLING SCREWS. SLIDE OPEN THE DOOR AND EQUALLY LAYOUT AND DRILL (3) 1" DIA. HOLES, ON DRUM.