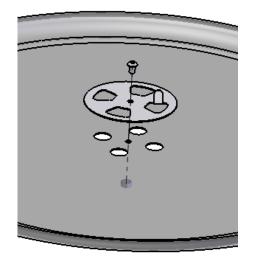

0

Ô

LAY EXHAUST VENT ON TOP OF LID IN LOCATION FOR MOUNTING. MARK THE CENTER HOLE AND THE (4) OTHER OPENINGS. REMOVE EXHAUST VENT

DRILL 5/16" HOLE FOR THE CENTER PIVOT HOLE. AND DRILL (4) 5/8" TO 3/4" DIA. HOLES IN THE APPROXIMATE MIDDLE OF THE OTHER MARKINGS. INSTALL BUTTON HEAD SCREW AND LOCK NUT.

STEP 2