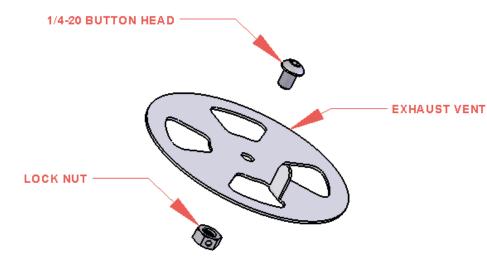

## 32555 INLET VENT KIT 32556 EXHAUST VENT KIT

INLET VENT PARTS LIST

EXHAUST VENT PARTS LIST

**TOOLS NEEDED:** 

PENCIL OR MARKER HAND DRILL ¼" TO 1" STEP DRILL 3/8" HEX DRIVE 5/32" ALLEN WRENCH 7/16" WRENCH OR SOCKET

0

Ô

LAY EXHAUST VENT ON TOP OF LID IN LOCATION FOR MOUNTING. MARK THE CENTER HOLE AND THE (4) OTHER OPENINGS. REMOVE EXHAUST VENT

DRILL 5/16" HOLE FOR THE CENTER PIVOT HOLE. AND DRILL (4) 5/8" TO 3/4" DIA. HOLES IN THE APPROXIMATE MIDDLE OF THE OTHER MARKINGS. INSTALL BUTTON HEAD SCREW AND LOCK NUT.