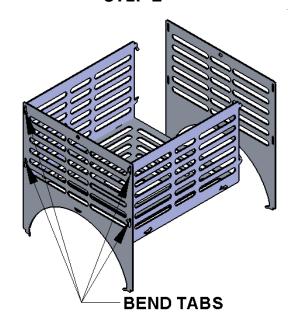

INSERT THE FOUR TABS INTO THE LEG SIDE SLOTS
TO LOCK TOGETHER, BEND THE (4) TABS
WITH AN ADJUSTABLE WRENCH OR PLIERS
REPEAT ON OTHER SIDE

STEP 3

FLIP BASKET OVER AND INSERT (4) TABS
INTO (4) ASH PAN SLOTS. TO LOCK TOGETHER
BEND THE (4) TABS WITH AN ADJUSTABLE
WRENCH OR PLIERS