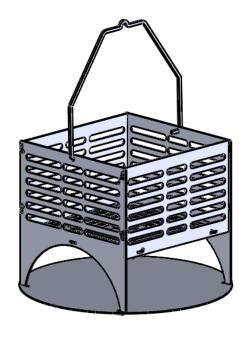

## **TOOLS NEEDED:**

**ADJUSTABLE WRENCH OR PLIERS** 

STEP 1

INSERT THE BOTTOM INTO THE SIDE SLOTS.

TO LOCK TOGETHER, BEND THE (2) TABS

WITH AN ADJUSTABLE WRENCH OR PLIERS

REPEAT ON OTHER SIDE

STEP 2

INSERT THE FOUR TABS INTO THE LEG SIDE SLOTS
TO LOCK TOGETHER, BEND THE (4) TABS
WITH AN ADJUSTABLE WRENCH OR PLIERS
REPEAT ON OTHER SIDE

STEP 3

FLIP BASKET OVER AND INSERT (4) TABS
INTO (4) ASH PAN SLOTS. TO LOCK TOGETHER
BEND THE (4) TABS WITH AN ADJUSTABLE
WRENCH OR PLIERS

STEP 4

FLIP BASKET OVER AND SPREAD HANDLE
OPEN AND INSERT ENDS INTO THE (2) HOLES
OF THE LEG SIDES TO COMPLETE ASSEMBLY