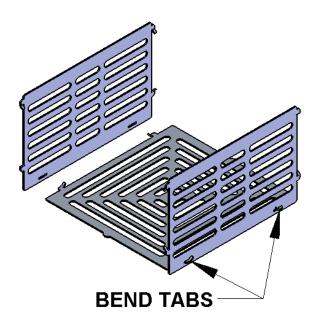

## **TOOLS NEEDED:**

**ADJUSTABLE WRENCH OR PLIERS** 

STEP 1

INSERT THE BOTTOM INTO THE SIDE SLOTS.

TO LOCK TOGETHER, BEND THE (2) TABS

WITH AN ADJUSTABLE WRENCH OR PLIERS

REPEAT ON OTHER SIDE

STEP 2