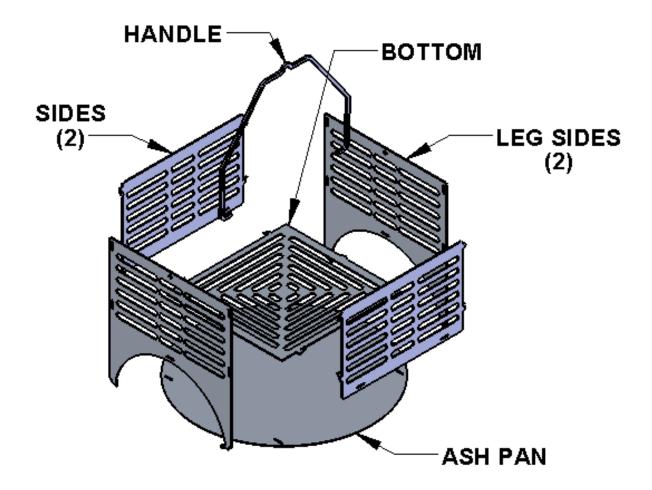

## CHARCOAL BASKET PARTS LIST



## **TOOLS NEEDED:**

**ADJUSTABLE WRENCH OR PLIERS** 

STEP 1



INSERT THE BOTTOM INTO THE SIDE SLOTS.

TO LOCK TOGETHER, BEND THE (2) TABS

WITH AN ADJUSTABLE WRENCH OR PLIERS

REPEAT ON OTHER SIDE

STEP 2



INSERT THE FOUR TABS INTO THE LEG SIDE SLOTS
TO LOCK TOGETHER, BEND THE (4) TABS
WITH AN ADJUSTABLE WRENCH OR PLIERS
REPEAT ON OTHER SIDE

STEP 3



FLIP BASKET OVER AND INSERT (4) TABS
INTO (4) ASH PAN SLOTS. TO LOCK TOGETHER
BEND THE (4) TABS WITH AN ADJUSTABLE
WRENCH OR PLIERS

STEP 4



FLIP BASKET OVER AND SPREAD HANDLE
OPEN AND INSERT ENDS INTO THE (2) HOLES
OF THE LEG SIDES TO COMPLETE ASSEMBLY