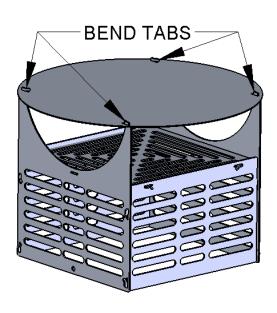

INSERT THE FOUR TABS INTO THE LEG SIDE SLOTS
TO LOCK TOGETHER, BEND THE (4) TABS
WITH AN ADJUSTABLE WRENCH OR PLIERS
REPEAT ON OTHER SIDE

STEP 3

FLIP BASKET OVER AND INSERT (4) TABS
INTO (4) ASH PAN SLOTS. TO LOCK TOGETHER
BEND THE (4) TABS WITH AN ADJUSTABLE
WRENCH OR PLIERS

STEP 4

FLIP BASKET OVER AND SPREAD HANDLE
OPEN AND INSERT ENDS INTO THE (2) HOLES
OF THE LEG SIDES TO COMPLETE ASSEMBLY